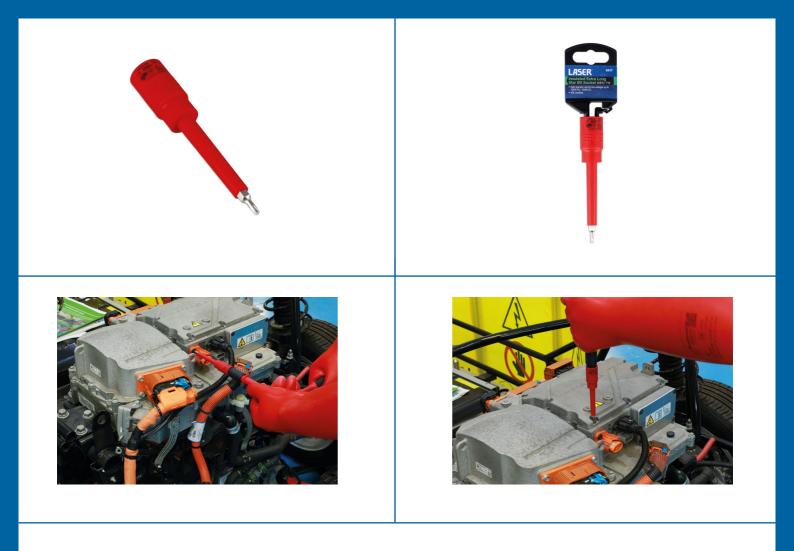

## Insulated Extra Long Star Bit Socket 3/8"D T15

A fully insulated long reach, 3/8" drive, T15 Star\* socket bit suitable for use on TORX\* fixings. Manufactured to IEC60900 standards, for safe operator use on live circuits up to 1000v AC and 1500v DC, making them ideal for use by electricians, auto electricians or mechanics working on hybrid and electric vehicles.

## **Additional Information**

- Size: T15 x 3/8"D. Overall length: 122mm.
- VDE certified. Manufactured to IEC60900 standards, for safe operator use on live voltages up to 1000V AC / 1500V DC.
- · Manufactured from chrome vanadium.
- Suitable for use with the Laser Tools fully insulated 3/8"D ratchet (Part No. 8414) & fully insulated click type torque wrench (Part No. 8321).